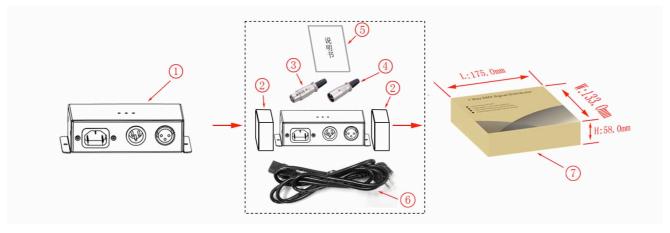

## VI. Product assembly structure and packing plan

Product and accessories description:

①DMX121 signal distributor 1PCS ② PE Foam 2PCS ③ XLR Male 1PCS

⑤ Specification 1 PCS ⑥ AC power line 1 PCS ⑦ outer-package 1PCS