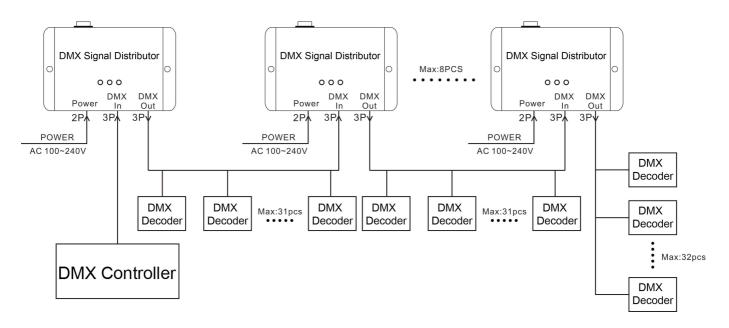

### VII. Direction for Use

According to the panel of DMX amplifier, to connect input and output signal wires in order to ensure short circuit can not occur between wires, and then connect power to DMX amplifier, it goes hand in hand with DMX decoder, please refer to the following typical applications.

### VIII. Typical application