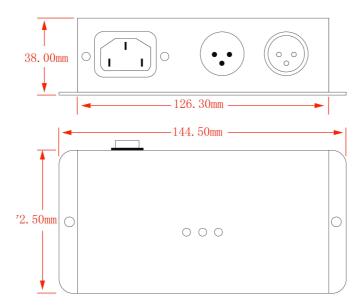

• The isolation voltage between input/output interface: > 1000V

• Cascade quantity: can cascade 16pcs signal amplifier mostly.

• Net weight: 0.35kg

• Gross weight: 0.60kg

• External dimension: L144.5\*W72.5\*H38mm

### **III. External Dimension**