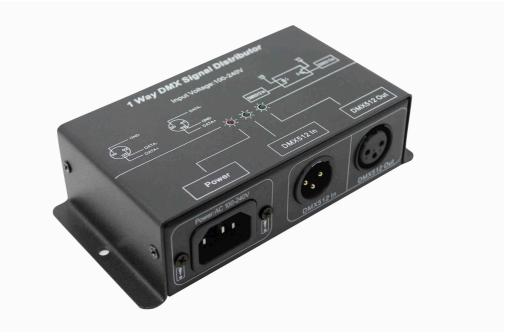

### I. Summarization

DMX121 signal distributor is one of DMX signal distributor series, is specially used for amplifying DMX512 digital lighting control signal. The input/output interface adopts high voltage isolation technology, applied to amplify DMX512 signal transmission in the short distance, as well as the using occasion where output/input interfaces need to be complete electrical isolation. Due to the independent isolation between input/output interface, it can avoid burning precision digital light console by the problem of the controlling circuit, decoder, computer light, silicon box and so on, to ensure the safe operation of digital lighting control, and also ensure DMX signal can normal transfer to all kinds of lighting equipment, so as to improve reliability for the whole digital lighting control system.

# V. Signal light specification

Power light: light is on - Power on; Light is off - power off

DMX512 IN light: light is on - DMX512 signal input normal; Light is off - DMX512 signal without input or unnormal DMX512 OUT light: light is on - DMX512 signal output normal; Light is off - DMX512 signal output failure