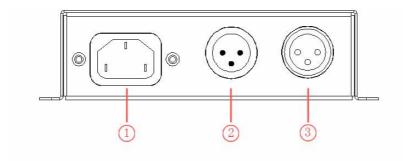

# **IV. Interface Specification**

 $\texttt{ $\bigcirc$AC100$} \sim \texttt{240V} \text{ power interface } \texttt{ $\bigcirc$DMX signal kalong input interface } \texttt{ $\bigcirc$DMX signal kalong output interface }$ 

# **DMX** kalong interface

Address: Unit 04, 7/F, Bright Way Tower, No. 33 Mong Kok Road, Kowloon, Hong Kong TEL: 00852-27935511 FAX: 00852-35902333 Mobile: 0086-15118078219

Power interface:

Direct access to 100-240V AC.