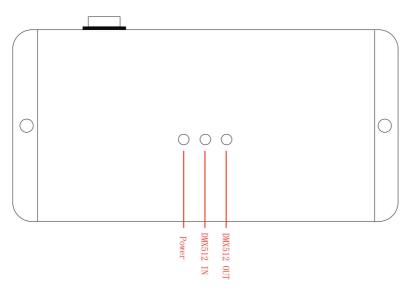

# **IV. Interface Specification**

 $\texttt{ $\bigcirc$AC100$} \sim \texttt{240V} \text{ power interface } \texttt{ $\bigcirc$DMX signal kalong input interface } \texttt{ $\bigcirc$DMX signal kalong output interface }$ 

# **DMX** kalong interface

Address: Unit 04, 7/F, Bright Way Tower, No. 33 Mong Kok Road, Kowloon, Hong Kong TEL: 00852-27935511 FAX: 00852-35902333 Mobile: 0086-15118078219

Power interface:

Direct access to 100-240V AC.

# V. Signal light specification

Power light: light is on - Power on; Light is off - power off

DMX512 IN light: light is on - DMX512 signal input normal; Light is off - DMX512 signal without input or unnormal DMX512 OUT light: light is on - DMX512 signal output normal; Light is off - DMX512 signal output failure