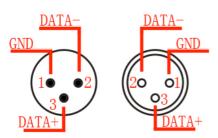

# **DMX** kalong interface

Address: Unit 04, 7/F, Bright Way Tower, No. 33 Mong Kok Road, Kowloon, Hong Kong TEL: 00852-27935511 FAX: 00852-35902333 Mobile: 0086-15118078219

Power interface:

Direct access to 100-240V AC.